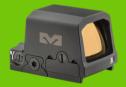

## **MEPRO MPO PRO-S**

## **Closed Emitter Pistol Sight with RMSc Footprint**

The Mepro MPO Pro-S is a dependable enclosed optic system designed to meet the requirements of military and law enforcement operations.

User-friendly buttons, along with a standard CR1632 battery offers 2.5 years of battery life, making it an obvious choice for EDC. It mounts easily to handguns with the RMSc footprint.

## PROVEN ADVANTAGES

- RMSc Footprint
- Closed design shields against all elements
- Selectable 3 segment reticle
- 10 Day / 2 NV Settings
- CR1632 20,000+ hours battery life (Setting 5)
- Automatic and Manual Brightness Control
- Power Saving Sleep Mode
- IP67 Waterproof rating

## **SPECS**

- Footprint: RMSc
- Objective Lens Diameter: W: 0.78"x H: 0.60
- Reticle Type: 3-Segment
- Reticle Size: 3 MOA Dot, 33 MOA Bullseye/Dot
- Reticle Color: Rec
- Brightness Settings: 10 Daylight/2 NV
- Auto/Manual Brightness: Yes
- Battery Type: 1x CR1632 Battery
- Battery Life: 20,000-
- Windage/Elevation Adjustment: 1 MOA
- Windage/Elevation Travel: ± 30 MOA / ± 30 MOA
- Waterproof: IP67
- Fog Proof: Ye
- Weight: 1.4 oz.