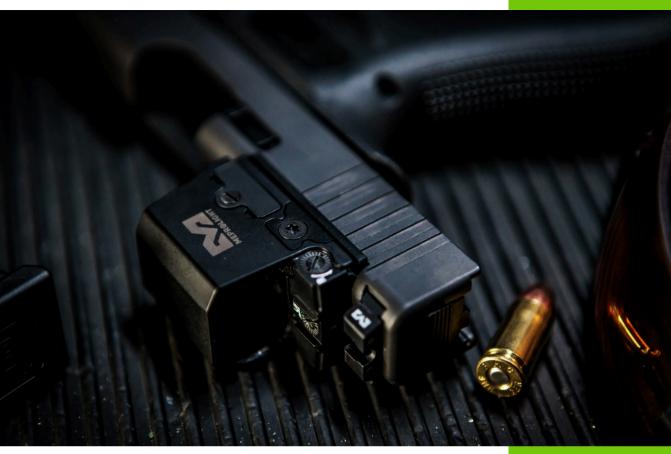

## **MEPRO MPO PRO-S**

## **Closed Emitter Pistol Sight with RMSc Footprint**

The Mepro MPO Pro-S is a dependable enclosed optic system designed to meet the requirements of military and law enforcement operations.

User-friendly buttons, along with a standard CR1632 battery offers 2.5 years of battery life, making it an obvious choice for EDC. It mounts easily to handguns with the RMSc footprint.

Built to withstand direct impacts and operates in the toughest conditions, the MPO Pro-S delivers superior accuracy and an outstanding field of view. It features a selectable three-segment reticle system (3 MOA dot, 33 MOA bullseye, and 33 MOA ring), allowing shooters to customize their interaction with the optic.

Equip your pistol with an optic that enhances your speed, elevates your accuracy, maintains your target focus and carry it with confidence.

## PROVEN ADVANTAGES

- RMSc Footprint
- Closed design shields against all elements
- Selectable 3 segment reticle
- 10 Day / 2 NV Settings
- CR1632 20,000+ hours battery life (Setting 5)
- Automatic and Manual Brightness Control
- Power Saving Sleep Mode
- IP67 Waterproof rating

## **SPECS**

- Footprint: RMSc
- Objective Lens Diameter: W: 0.78"x H: 0.60
- Reticle Type: 3-Segment
- Reticle Size: 3 MOA Dot, 33 MOA Bullseye/Dot
- Reticle Color: Rec
- Brightness Settings: 10 Daylight/2 NV
- Auto/Manual Brightness: Yes
- Battery Type: 1x CR1632 Battery
- Battery Life: 20,000-
- Windage/Elevation Adjustment: 1 MOA
- Windage/Elevation Travel: ± 30 MOA / ± 30 MOA
- Waterproof: IP67
- Fog Proof: Ye
- Weight: 1.4 oz.

Product
MPO PRO-S, RED, 3/33 MO.
BULL SEYE RMSC.

t Three-Seg