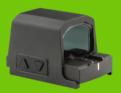

## **MEPRO MPO PRO-S**

## **Closed Emitter Pistol Sight with RMSc Footprint**

The Mepro MPO Pro-S is a dependable enclosed optic system designed to meet the requirements of military and law enforcement operations.

User-friendly buttons, along with a standard CR1632 battery offers 2.5 years of battery life, making it an obvious choice for EDC. It mounts easily to handguns with the RMSc footprint.

## PROVEN ADVANTAGES

- RMSc Footprint
- Closed design shields against all elements
- Selectable 3 segment reticle
- 10 Day / 2 NV Settings
- CR1632 20,000+ hours battery life (Setting 5)
- Automatic and Manual Brightness Control
- Power Saving Sleep Mode
- IP67 Waterproof rating

## **SPECS**

- Footprint: RMSc
- Objective Lens Diameter: W: 0.78"x H: 0.60
- Reticle Type: 3-Segment
- Reticle Size: 3 MOA Dot, 33 MOA Bullseye/Dot
- Reticle Color: Rec
- Brightness Settings: 10 Daylight/2 NV
- Auto/Manual Brightness: Yes
- Battery Type: 1x CR1632 Battery
- Battery Life: 20,000-
- Windage/Elevation Adjustment: 1 MOA
- Windage/Elevation Travel: ± 30 MOA / ± 30 MOA
- Waterproof: IP67
- Fog Proof: Ye
- Weight: 1.4 oz.