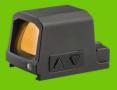

## **MEPRO MPO PRO-S**

## **Closed Emitter Pistol Sight with RMSc Footprint**

The Mepro MPO Pro-S is a dependable enclosed optic system designed to meet the requirements of military and law enforcement operations.

User-friendly buttons, along with a standard CR1632 battery offers 2.5 years of battery life, making it an obvious choice for EDC. It mounts easily to handguns with the RMSc footprint.

## PROVEN ADVANTAGES

- RMSc Footprint
- Closed design shields against all elements
- Selectable 3 segment reticle
- 10 Day / 2 NV Settings
- CR1632 20,000+ hours battery life (Setting 5)
- Automatic and Manual Brightness Control
- Power Saving Sleep Mode
- IP67 Waterproof rating

## **SPECS**

- Footprint: RMSc
- Objective Lens Diameter: W: 0.78"x H: 0.60
- Reticle Type: 3-Segment
- Reticle Size: 3 MOA Dot, 33 MOA Bullseye/Dot
- Reticle Color: Rec
- Brightness Settings: 10 Daylight/2 NV
- Auto/Manual Brightness: Yes
- Battery Type: 1x CR1632 Battery
- Battery Life: 20,000-
- Windage/Elevation Adjustment: 1 MOA
- Windage/Elevation Travel: ± 30 MOA / ± 30 MOA
- Waterproof: IP67
- Fog Proof: Ye
- Weight: 1.4 oz.